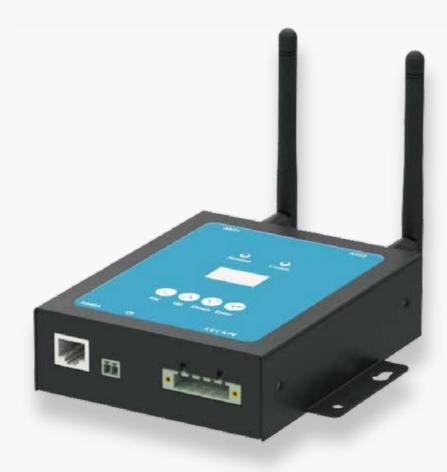

## **MECD**

- Built-in Zigbee, PLC and WIFI modular.
- Suitable for single-phase and three-phase applications.
- Enables remotely monitoring and management.

- OLED display and buttons, easy operation.
- Compact design and light in weight.

- Support quick shutdown remotely.
- Robust design, 3 years warranty.

The MECD communications gateway collects and delivers modular performance data in real time, for comprehensive monitor and manage of your solar system, optimizing the performance of your solar system. With built- in quick shutdown application, the MECD is able to control the microinverter connected shutdown mmediately when

the dry contact is activated.