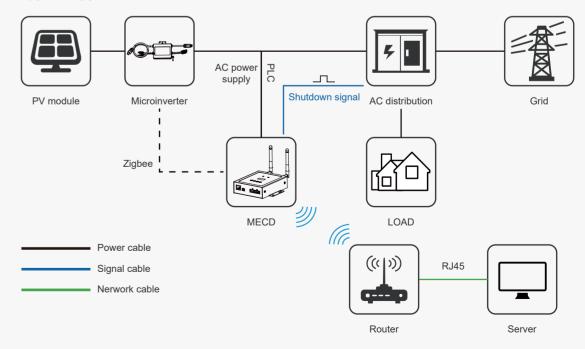

|
| Mounting method                    | Wall-mounted                                         |
| Display                            | OLED and LED indicators                              |
| Features                           |                                                      |
| Grid type                          | Single phase / three phase                           |
| Digital Input                      | Control device connection                            |
| Other                              |                                                      |
| Compliance                         | IEC60950, IEC61000-6-2, FCC Part15 Class B / Class C |
| Warranty                           | 3 years                                              |

## **Typical Application**



41 42